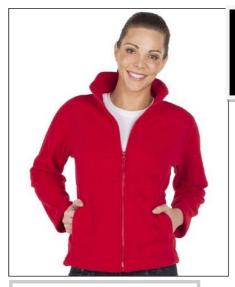

**Fleecy Hoodie** Black, red, bottle, marle, maroon, navy royal

Ladies Full Zip Polar Black, red, navy purple, royal

\$60 + \$7 postage if required

\$60

1/2 Zip Polar Black, red, bottle, maroon, navy royal