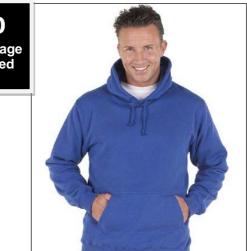

**Fleecy Hoodie** Black, red, bottle, marle, maroon, navy royal

Ladies Full Zip Polar Black, red, navy purple, royal

\$60 + \$7 postage if required

\$60

1/2 Zip Polar Black, red, bottle, maroon, navy royal