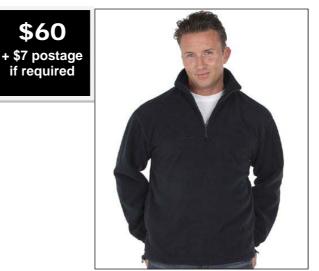

**Fleecy Hoodie** Black, red, bottle, marle, maroon, navy royal

Ladies Full Zip Polar Black, red, navy purple, royal

\$60 + \$7 postage if required

\$60

1/2 Zip Polar Black, red, bottle, maroon, navy royal